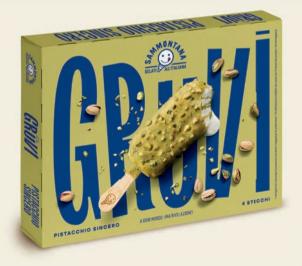

#### **PISTACCHIO SINCERO**

Vanilla-flavoured gelato swirled and topped with pistachio paste and sprinkled with chopped pistachios and crunchy cookies.

product code 9794