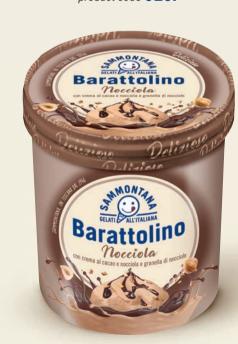

#### **NOCCIOLA**

Hazelnut-flavoured gelato with cocoa & hazelnut ripple topped with crunchy chopped hazelnuts.

product code 9657

#### **NOCCIOLA**

Hazelnut-flavoured gelato with cocoa & hazelnut ripple topped with crunchy chopped hazelnuts.

product code **0268** 

Barattolino

Barattolino

Dairy-cream gelato drenched in chocolate with chocolate pieces.