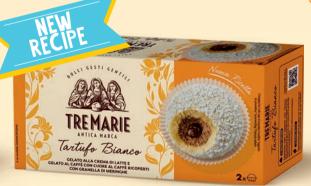

#### **TARTUFO BIANCO**

Dairy cream gelato made with fresh milk featuring a coffee-gelato core and coated with crushed meringue bits.