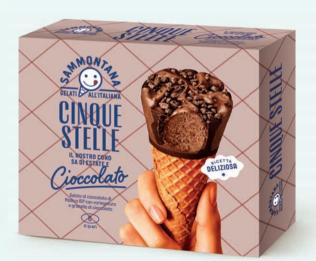

#### CIOCCOLATO

Chocolate-flavoured gelato with a chocolate ripple and decorated with a 100% chopped "Cioccolato di Modica IGP" chocolate topping.

product code **2060** 