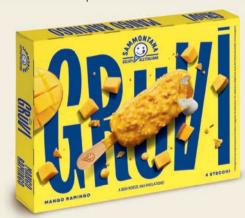

#### **MANGO RAMINGO**

Yoghurt-flavoured gelato with a mango ripple and sorbet covered in a mango coating with crunchy mango bits and chopped cookies.

product code **2173** 