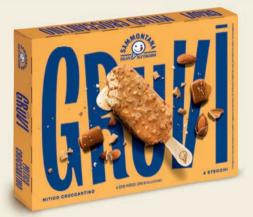

#### **MITICO CROCCANTINO**

Vanilla-flavoured gelato swirled and topped with salted caramel and sprinkled with chopped almonds and crunchy cookies.

product code 9795