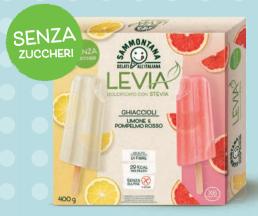

#### **GHIACCIOLI LEVIA**

Assorted ice lollies in a lemon and pink-grapefruit flavour.