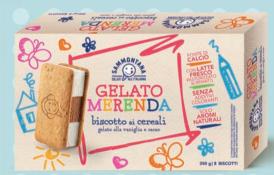

#### **GELATO MERENDA**

Cocoa and vanilla-flavoured gelato with crunchy cereal-cookie bits.

- With fresh milk
- Source of calcium
- No colour additives
- Only natural flavourings

product code 2076