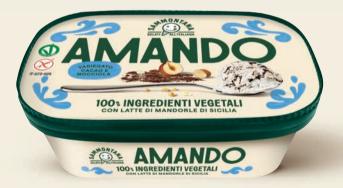

# ITALIAN PROPERTY OF THE PROPER

**100% INGREDIENTI VEGETALI** 

**CON LATTE DI MANDORLE DI SICILIA** 

#### **VANIGLIA, CACAO E NOCCIOLA**

Vanilla gelato made with almond milk and cocoa-and-hazelnut cream.

product code **0470** 