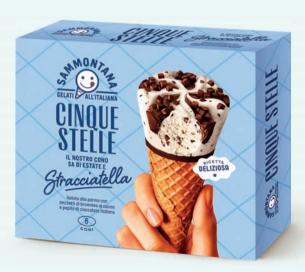

# CINQUE STELLE

#### **CROCCANTINO**

Vanilla-flavoured gelato enriched with crunchy Sicilian-almond bits.

product code 0881

#### **CREMA**

Crema-flavoured gelato made with Italian egg yolks and salty caramelised almond bits.

product code 2061

#### **PANNA**

Italian dairy-cream gelato decorated with crunchy almond bits and pieces of chocolate

product code 0880