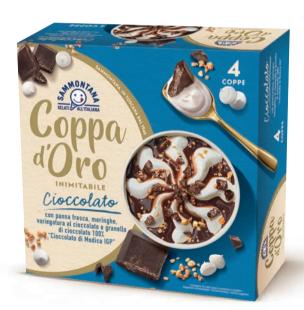

#### CIOCCOLATO

Chocolate-flavoured gelato with a chocolate ripple and decorated with a 100% chopped "Cioccolato di Modica IGP" chocolate topping.

product code **2060** 

#### STRACCIATELLA

Dairy-cream gelato with soft cocoa-flavoured brownie bits and Italian-chocolate nuggets.