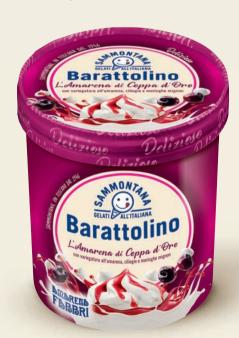

#### **VANIGLIA E AMARENA**

Sweet cherries and miniature meringues nestling in vanilla-flavoured gelato rippled with a sour-cherry cream.

product code 9665

#### L'AMARENA DI COPPA D'ORO

Sweet cherries and miniature meringues nestling in vanilla-flavoured gelato rippled with a sour-cherry cream.

product code **0441** 