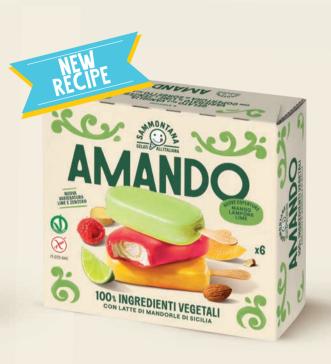

# ITALIAN PROPERTY OF THE PROPER

**100% INGREDIENTI VEGETALI** 

**CON LATTE DI MANDORLE DI SICILIA** 

#### CONO VANIGLIA VARIEGATO AL CACAO E NOCCIOLA

Vanilla gelato made from almond milk in a glutenfree wafer rippled with a cocoa-&-hazelnut cream and topped with crunchy almond bits.

product code 0886

#### BISCOTTO CON FRUTTI DI BOSCO

Vanilla gelato made from almond milk, rippled with red fruits and sandwiched between two gluten-free biscuits made from cereals with cranberries.

product code 0868

#### **STECCO CACAO E LAMPONE**

Vanilla-flavoured gelato with a raspberry ripple, cacao topping and crunchy Sicilian-almond bits.

product code 2063

#### **STECCO FRUTTA**

Vanilla-flavoured gelato with lime and ginger ripple, topped with lime, mango and raspberry sorbets.

product code 2174

#### **VANIGLIA, CACAO E NOCCIOLA**

Vanilla gelato made with almond milk and cocoa-and-hazelnut cream.

product code **0470** 

#### **VANIGLIA E CARAMELLO SALATO**

Vanilla gelato with a salted caramel ripple and decorated with crunchy Sicilian-almond praline bits.