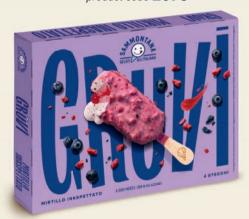

#### **MIRTILLO INASPETTATO**

Gelato with yoghurt, blueberry ripple and sorbet, yoghurt-flavoured coating with strawberry crumb, blueberries and crunchy biscuits.