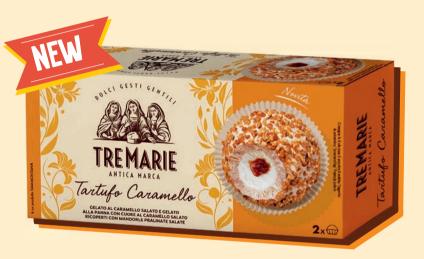

#### TARTUFO CARAMELLO SALATO

Salted Caramel gelato with a dairy gelato featuring a salted caramel core with crunchy salted almond bits.

product code 2135