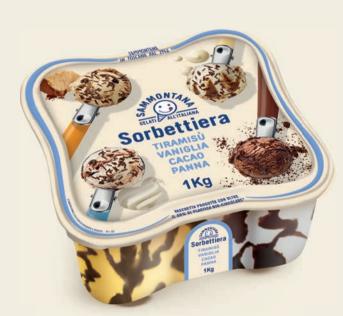

#### PANNA - CACAO -VANIGLIA - TIRAMISÙ

Dairy-cream-and-cocoa-flavoured gelato with a chocolate ripple, and vanilla-flavoured and tiramisù-flavoured gelato with a coffee ripple. Decorated with chocolate sprinkles.

product code 2187