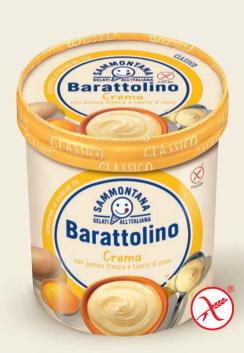

#### **CREMA**

Crema (custard) gelato with fresh dairy cream and egg yolk.

product code **0410** 