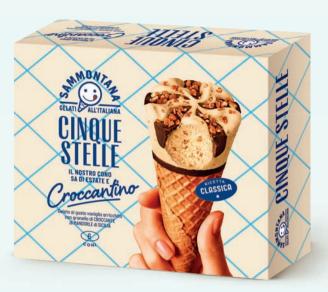

#### **CROCCANTINO**

Vanilla-flavoured gelato enriched with crunchy Sicilian-almond bits.

product code 0881