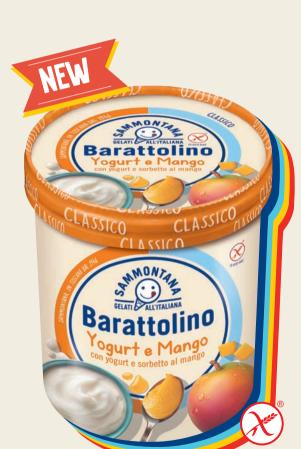

ngo coating with crunchy mango bits and chopped cookies.

product code **2173** 



#### **MITICO CROCCANTINO**

Vanilla-flavoured gelato swirled and topped with salted caramel and sprinkled with chopped almonds and crunchy cookies.

product code 9795



#### **ARACHIDE SAGACE**

Vanilla-flavoured gelato made from roastedpeanut flour, with a peanut ripple and topping with crunchy salted-peanut biscuit bits.

product code **2120** 



#### **PISTACCHIO SINCERO**

Vanilla-flavoured gelato swirled and topped with pistachio paste and sprinkled with chopped pistachios and crunchy cookies.

product code 9794



#### **MIRTILLO INASPETTATO**

Gelato with yoghurt, blueberry ripple and sorbet, yoghurt-flavoured coating with strawberry crumb, blueberries and crunchy biscuits.

# ITALIAN PRANCE )





#### **YOGURT E MANGO**

Gelato with yoghurt and mango sorbet.





#### **PANNA**

Gelato made with fresh dairy cream.

product code 0444



#### **CREMA**

Crema (custard) gelato with fresh dairy cream and egg yolk.

product code **0410** 



#### **FRAGOLA E LIMONE**

Strawberry-and-lemon gelato with chunks of strawberry.

product code **0408** 



#### **CROCCANTINO**

Crunchy almond bits nestling in vanilla-flavoured gelato.

product code 0443



#### CIOCCOLATO

Chocolate gelato with thin chocolate shavings

product code 0442



#### **VANIGLIA E CIOCCOLATO**

Vanilla-and-chocolate-flavoured gelato with crunchy almond bits and chocolate shavings.

product code **0404** 



#### **STRACCIATELLA**

Dairy-cream stracciatella gelato with crunchy chocolate slivers.

# ITALIAN PARISE

#