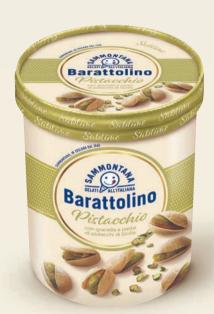

#### **PISTACCHIO**

Pistachio-flavoured gelato with crunchy bits and Sicilian pistachio paste.

product code 2110