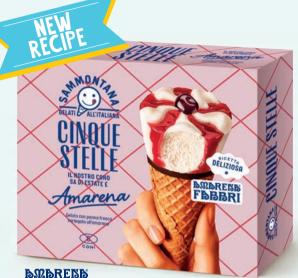

#### **AMARENA**

Vanilla-flavoured gelato with fresh cream and sour cherry ripple, decorated with Amarena Fabbri.

product code 2059