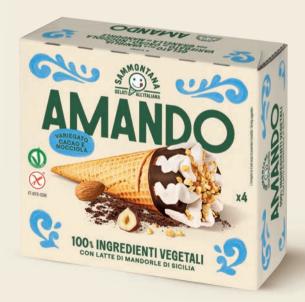

#### CONO VANIGLIA VARIEGATO AL CACAO E NOCCIOLA

Vanilla gelato made from almond milk in a glutenfree wafer rippled with a cocoa-&-hazelnut cream and topped with crunchy almond bits.

product code 0886