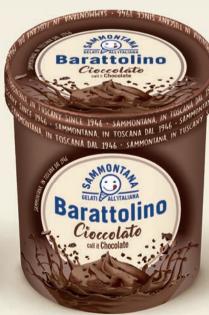

#### **CIOCCOLATO**

Chocolate gelato with thin chocolate shavings.

product code 9664