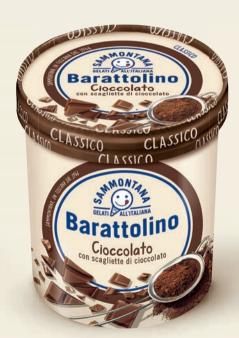

#### **CIOCCOLATO**

Chocolate gelato with thin chocolate shavings.

product code 9664