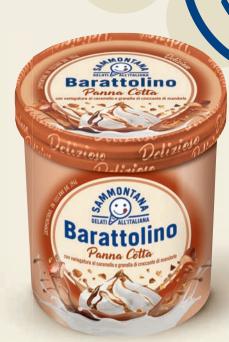

#### **PANNA COTTA**

Panna-cotta-flavoured gelato swirled with a toffee-flavoured ripple and sprinkled with crunchy almonds.

product code 9659

#### PANNA COTTA

Panna-cotta-flavoured gelato swirled with a toffee-flavoured ripple and sprinkled with crunchy almonds.

product code 0269