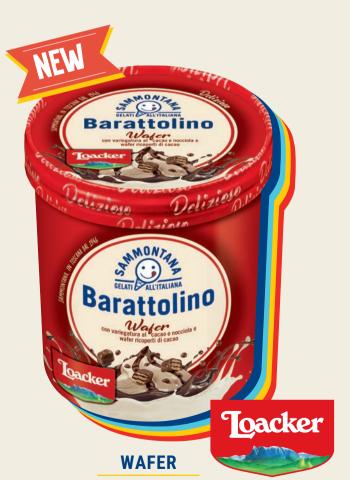

#### **WAFER**

Wafer-flavoured dairy milk gelato rippled with a cocoa-&-hazelnut cream and chocolatecovered wafers.

product code 2216