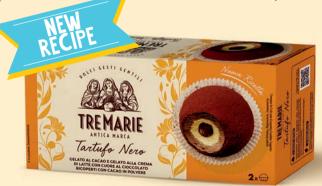

#### **TARTUFO NERO**

Cocoa gelato with a dairy-cream gelato core topped with a dusting of cocoa powder.

product code 0559