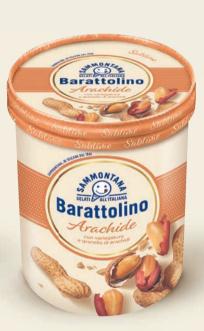

#### **ARACHIDE**

Vanilla-flavoured gelato swirled with a peanut ripple and sprinkled with crunchy chopped peanuts.

product code 2112