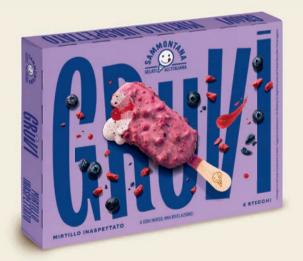

#### **MIRTILLO INASPETTATO**

Gelato with yoghurt, blueberry ripple and sorbet, yoghurt-flavoured coating with strawberry crumb, blueberries and crunchy biscuits.