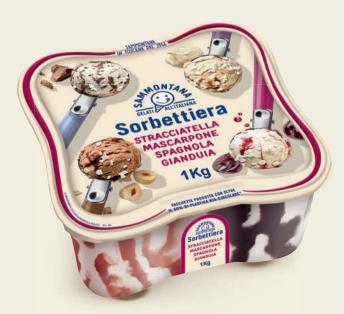

#### STRACCIATELLA - MASCARPONE - SPAGNOLA - GIANDUIA

Stracciatella, mascarpone and gianduia-flavoured gelato with a cocoa ripple, and vanilla-flavoured gelato with a sour-cherry ripple. Decorated with crunchy meringue bits.

product code 2186