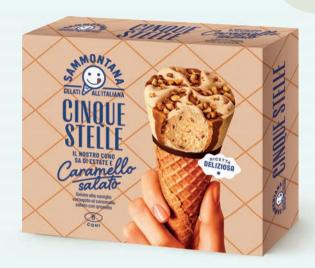

#### **CARAMELLO SALATO**

Salted-caramel gelato with chopped salted almond praline rippled with a salted-caramel sauce and crunchy cookie bits.

product code 2058