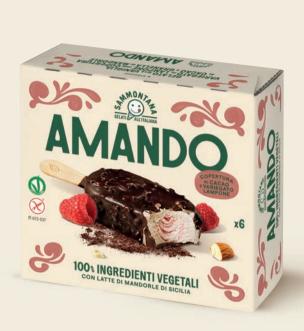

#### **STECCO CACAO E LAMPONE**

Vanilla-flavoured gelato with a raspberry ripple, cacao topping and crunchy Sicilian-almond bits.

product code 2063