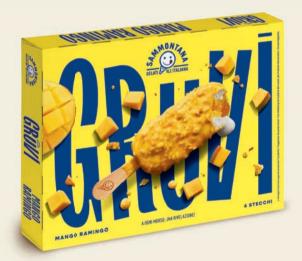

#### **MANGO RAMINGO**

Yoghurt-flavoured gelato with a mango ripple and sorbet covered in a mango coating with crunchy mango bits and chopped cookies.

product code **2173** 