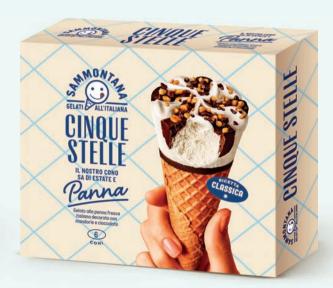

#### **PANNA**

Italian dairy-cream gelato decorated with crunchy almond bits and pieces of chocolate

product code 0880