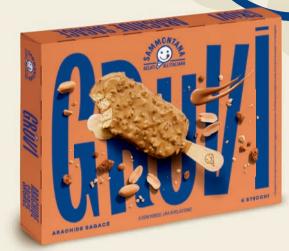

#### **ARACHIDE SAGACE**

Vanilla-flavoured gelato made from roastedpeanut flour, with a peanut ripple and topping with crunchy salted-peanut biscuit bits.

product code **2120** 