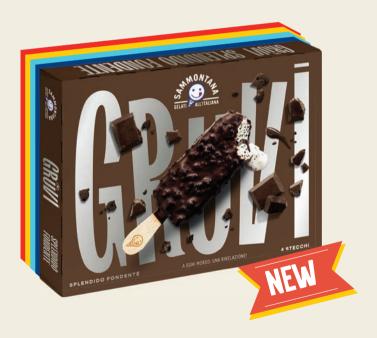

#### **SPLENDIDO FONDENTE**

Vanilla-flavoured gelato with dark chocolate flakes, with chocolate ripple and cocoa coating with biscuit crumbs.

product code **2217** 