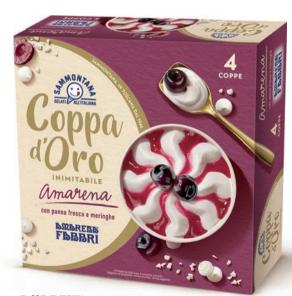

#### bmbrenb FBBBRI

#### **AMARENA**

Vanilla-flavoured gelato with fresh cream and sour cherry ripple, decorated with Amarena Fabbri.

product code 2059