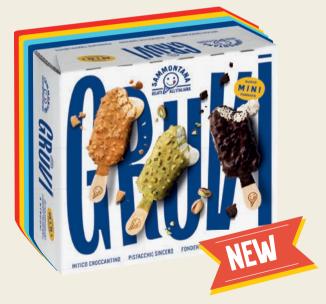

#### MINI

Vanilla-flavoured gelato in three different versions: Pistacchio Sincero, Mitico Croccantino, and Splendido Fondente.

product code 2106

#### PISTACCHIO SINCERO

Vanilla-flavoured gelato swirled and topped with pistachio paste and sprinkled with chopped pistachios and crunchy cookies.

product code 0892

#### **MITICO CROCCANTINO**

Vanilla-flavoured gelato swirled and topped with salted caramel and sprinkled with chopped almonds and crunchy cookies.

product code 0893