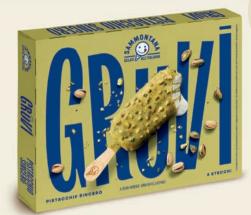

#### PISTACCHIO SINCERO

Vanilla-flavoured gelato swirled and topped with pistachio paste and sprinkled with chopped pistachios and crunchy cookies.

product code 0892