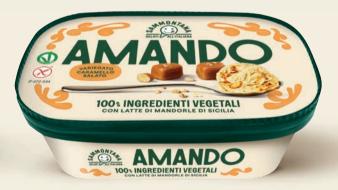

# ITALIAN PROPERTY OF THE PROPER

**100% INGREDIENTI VEGETALI** 

**CON LATTE DI MANDORLE DI SICILIA** 

#### **VANIGLIA E CARAMELLO SALATO**

Vanilla gelato with a salted caramel ripple and decorated with crunchy Sicilian-almond praline bits.