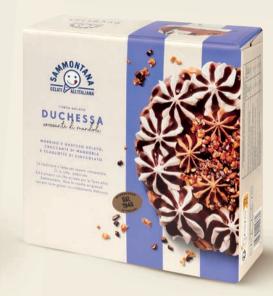

#### **DUCHESSA**

Cocoa-and-vanilla-flavoured gelato swirled with a cocoa ripple enriched with crunchy cookie bits, crispy chopped almonds and chocolate shavings.

product code **0476** 