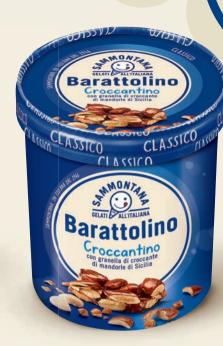

ple and topping with crunchy salted-peanut biscuit bits.

product code **2120** 



#### **PISTACCHIO SINCERO**

Vanilla-flavoured gelato swirled and topped with pistachio paste and sprinkled with chopped pistachios and crunchy cookies.

product code 9794



#### **MIRTILLO INASPETTATO**

Gelato with yoghurt, blueberry ripple and sorbet, yoghurt-flavoured coating with strawberry crumb, blueberries and crunchy biscuits.

# ITALIAN PRANCE )





#### **YOGURT E MANGO**

Gelato with yoghurt and mango sorbet.





#### **PANNA**

Gelato made with fresh dairy cream.

product code 0444



#### **CREMA**

Crema (custard) gelato with fresh dairy cream and egg yolk.

product code **0410** 



#### **FRAGOLA E LIMONE**

Strawberry-and-lemon gelato with chunks of strawberry.

product code **0408** 



#### **CROCCANTINO**

Crunchy almond bits nestling in vanilla-flavoured gelato.

product code 0443



#### CIOCCOLATO

Chocolate gelato with thin chocolate shavings

product code 0442



#### **VANIGLIA E CIOCCOLATO**

Vanilla-and-chocolate-flavoured gelato with crunchy almond bits and chocolate shavings.

product code **0404** 



#### **STRACCIATELLA**

Dairy-cream stracciatella gelato with crunchy chocolate slivers.

# ITALIAN PARISE

# GELATIC ALL'ITALIANA Barattolino Delizioso



#### **VANIGLIA E PISTACCHIO**

Vanilla-flavoured gelato with pistachio-paste ripples and crunchy chopped pistachios.

product code 0267



#### **NOCCIOLA**

Hazelnut-flavoured gelato with cocoa & hazelnut ripple topped with crunchy chopped hazelnuts.

product code **0268** 



Barattolino

Barattolino

Da