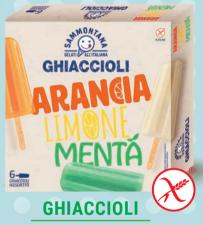

#### **DADAUMPA**

8 Ice Iollies in assorted flavours: granatina, chinotto, aniseed and citron.

product code **5808** 

6 Ice Iollies in assorted flavours: lemon, orange and mint.

product code **0521** 