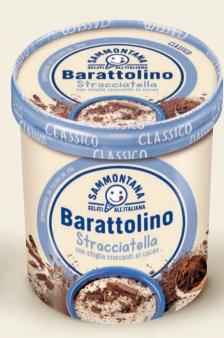

#### **STRACCIATELLA**

Dairy-cream stracciatella gelato with crunchy chocolate slivers.