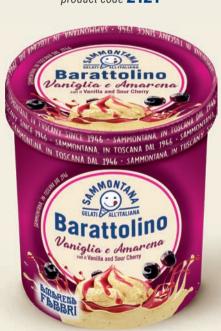

#### **VANIGLIA E AMARENA**

Sweet cherries and miniature meringues nestling in vanilla-flavoured gelato rippled with a sour-cherry cream.

product code 9665