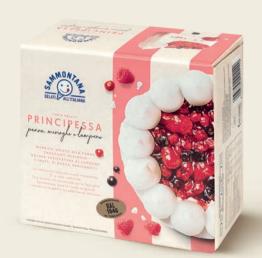

#### **PRINCIPESSA**

Gelato with dairy cream, a raspberry ripple and crispy meringues topped with semi-candied forest fruits.

product code **2114** 