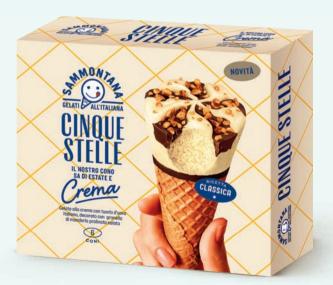

#### **CREMA**

Crema-flavoured gelato made with Italian egg yolks and salty caramelised almond bits.

product code 2061