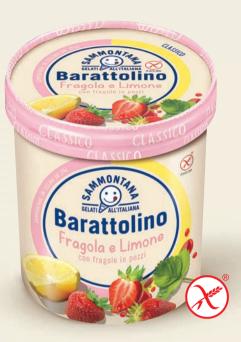

#### **FRAGOLA E LIMONE**

Strawberry-and-lemon gelato with chunks of strawberry.

product code 9800