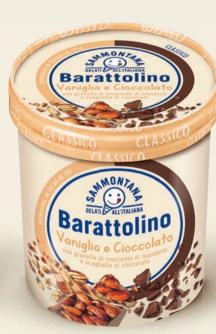

#### **VANIGLIA E CIOCCOLATO**

Vanilla-and-chocolate-flavoured gelato with crunchy almond bits and chocolate shavings.

product code **0404** 