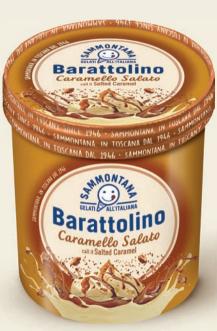

#### **CARAMELLO SALATO**

Salted-caramel gelato with chopped salted almond praline rippled with a saltedcaramel sauce and crunchy cookie bits.

product code 2121