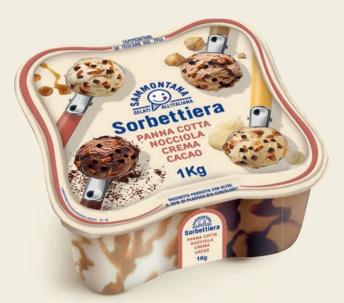

#### PANNA COTTA - NOCCIOLA - CREMA - CACAO

Panna-cotta-and-crema-flavoured gelato swirled with a toffee ripple and hazelnut-and-cocoa-flavoured gelato swirled with a cocoa ripple.

product code 2185