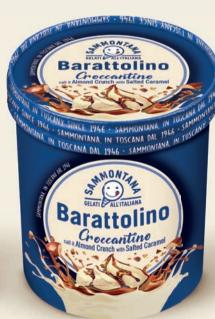

voured gelato with cocoa & hazelnut ripple topped with crunchy chopped hazelnuts.

product code 9657



#### **CARAMELLO SALATO**

Salted-caramel gelato with chopped salted almond praline rippled with a saltedcaramel sauce and crunchy cookie bits.

product code 2121



#### **VANIGLIA E AMARENA**

Sweet cherries and miniature meringues nestling in vanilla-flavoured gelato rippled with a sour-cherry cream.

product code 9665



#### **PANNA COTTA**

Panna-cotta-flavoured gelato swirled with a toffee-flavoured ripple and sprinkled with crunchy almonds.

product code 9659



#### **FRAGOLA E LIMONE**

Strawberry-and-lemon gelato with chunks of strawberry.

product code 9800



#### **CAPPUCCINO**

Coffee-flavoured gelato with a cocoa ripple, coffee and chocolate shavings.

product code 9666



#### **CROCCANTINO**

Crunchy almond bits nestling in vanilla-flavoured gelato.

# INTERNATIONAL PAINSE

languages on pack
PL | HR | SLO | HU





#### PANNA COTTA - NOCCIOLA - CREMA - CACAO

Panna-cotta-and-crema-flavoured gelato swirled with a toffee ripple and hazelnut-and-cocoa-flavoured gelato swirled with a cocoa ripple.

product code 2185



#### PANNA - CACAO -VANIGLIA - TIRAMISÙ

Dairy-cream-and-cocoa-flavoured gelato with a chocolate ripple, and vanilla-flavoured and tiramisù-flavoured gelato with a coffee ripple. Decorated with chocolate sprinkles.

product code 2187



#### STRACCIATELLA - MASCARPONE - SPAGNOLA - GIANDUIA

Stracciatella, mascarpone and gianduia-flavoured gelato with a cocoa ripple, and vanilla-flavoured gelato with a sour-cherry ripple. Decorated with crunchy