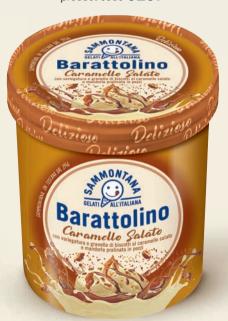

#### **CARAMELLO SALATO**

Salted-caramel gelato with chopped salted almond praline rippled with a saltedcaramel sauce and crunchy cookie bits.

product code 2121

#### **CARAMELLO SALATO**

Salted-caramel gelato with chopped salted almond praline rippled with a saltedcaramel sauce and crunchy cookie bits.

product code 2068

Wafer-flavoured dairy milk gelato rippled with a cocoa-&-hazelnut cream and chocolate-covered wafers.