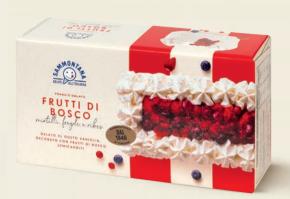

#### FRUTTI DI BOSCO

Vanilla-flavoured gelato enriched with semi-candied forest fruits.

product code **0499** 