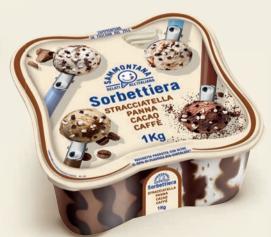

#### STRACCIATELLA - PANNA - CACAO - CAFFÈ

Dairy cream, cocoa and stracciatella gelato with a cocoa ripple and a coffee gelato with coffee ripple decorated with cocoa shavings and pieces of meringue.

product code 0449