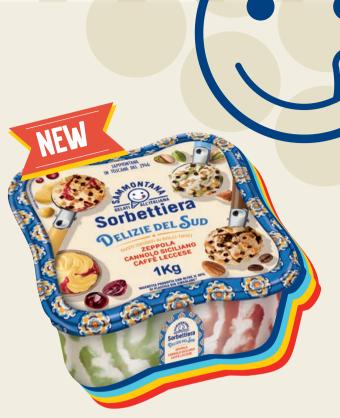

#### **DELIZIE DEL SUD**

Gelato flavoured with: cream with sour cherry ripple, ricotta cheese with pistachio ripple, almond with coffee ripple.

product code 2163