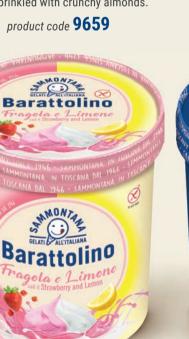

#### **FRAGOLA E LIMONE**

Strawberry-and-lemon gelato with chunks of strawberry.

product code 9800