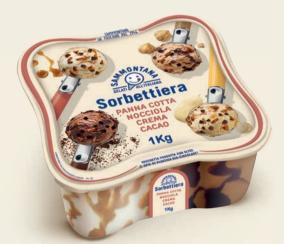

#### PANNA COTTA - NOCCIOLA - CREMA - CACAO

Panna-cotta-and-crema-flavoured gelato swirled with a toffee ripple and hazelnut-and-cocoa-flavoured gelato swirled with a cocoa ripple.

product code 0454