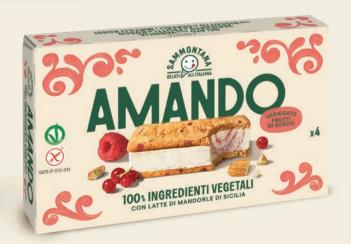

#### BISCOTTO CON FRUTTI DI BOSCO

Vanilla gelato made from almond milk, rippled with red fruits and sandwiched between two gluten-free biscuits made from cereals with cranberries.

product code 0868