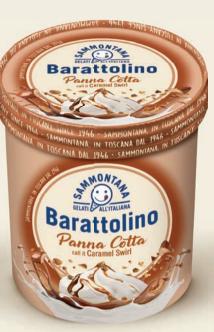

#### **PANNA COTTA**

Panna-cotta-flavoured gelato swirled with a toffee-flavoured ripple and sprinkled with crunchy almonds.

product code 9659