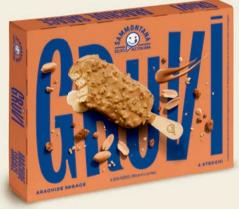

#### **ARACHIDE SAGACE**

Vanilla-flavoured gelato made from roastedpeanut flour, with a peanut ripple and topping with crunchy salted-peanut biscuit bits.

product code **2120** 