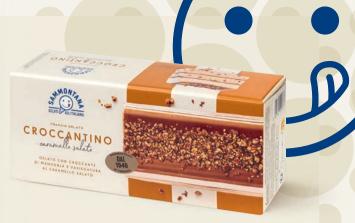

coffee-gelato core and coated with crushed meringue bits.

# ITALIAN FRANCE



#### **REGINA**

Cocoa and zabaglione-flavoured gelato with crunchy cookie bits and a cocoa ripple topped with cocoa curls.

product code 0495



#### **PRINCIPESSA**

Gelato with dairy cream, a raspberry ripple and crispy meringues topped with semi-candied forest fruits.

product code **2114** 



#### **DUCHESSA**

Cocoa-and-vanilla-flavoured gelato swirled with a cocoa ripple enriched with crunchy cookie bits, crispy chopped almonds and chocolate shavings.

product code **0476** 



#### ST. HONORÈ

Cocoa-and-vanilla-flavoured gelato with sponge cake and filled éclairs.

product code **0490** 



#### FRUTTI DI BOSCO

Vanilla-flavoured gelato enriched with semi-candied forest fruits.

product code **0499** 



#### **CROCCANTINO**

Crunchy almond bits nestling in vanilla-flavoured gelato swirled with a salted caramel ripple.

product code 0488

### OTHER



#### **GELATO MERENDA**

Cocoa and vanilla-flavoured gelato with crunchy cereal-cookie bits.

- With fresh milk
- Source of calcium
- No colour additives
- Only natural flavourings

product code 2076



#### **DADAUMPA**

8 Ice Iollies in assorted flavours: granatina, chinotto, aniseed and citron.

product code **5808** 



6 Ice Iollies in assorted flavours: lemon, orange and mint.

product code **0521** 



#### **GHIACCIOLI LEVIA**

Assorted ice lollies in a lemon and pink-grapefruit flavour.

## ITALIAN ET SEE

# A OGNI MORSO: UNA RIVELAZIONE!



#### **SPLENDIDO FONDENTE**

Vanilla-flavoured gelato with dark chocolate flakes, with choc