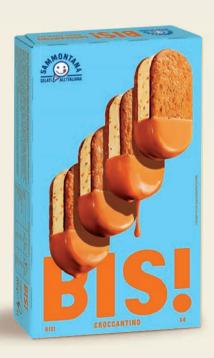

red gelato swirled with a toffee ripple and hazelnut-and-cocoa-flavoured gelato swirled with a cocoa ripple.

product code 2185



#### PANNA - CACAO -VANIGLIA - TIRAMISÙ

Dairy-cream-and-cocoa-flavoured gelato with a chocolate ripple, and vanilla-flavoured and tiramisù-flavoured gelato with a coffee ripple. Decorated with chocolate sprinkles.

product code 2187



#### STRACCIATELLA - MASCARPONE - SPAGNOLA - GIANDUIA

Stracciatella, mascarpone and gianduia-flavoured gelato with a cocoa ripple, and vanilla-flavoured gelato with a sour-cherry ripple. Decorated with crunchy meringue bits.

product code 2186

#### INTERNATIONAL Palage

languages on pack









#### **PISTACCHIO**

Pistachio-flavoured biscuit with pistachio gelato and a pistachio ripple and coating.

product code **7172** 



#### **CROCCANTINO**

Salted-caramel biscuit and vanilla-flavoured gelato with salted caramel as well as a salted-caramel ripple and coating.



# INTERNATIONAL PAINSE

languages on pack

SE | FI | ES | HR | PL | SRB | FR | DE | NL





#### **MANGO RAMINGO**

Yoghurt-flavoured gelato with a mango ripple and sorbet covered in a mango coating with crunchy mango bits and chopped cookies.

product code **2173** 



#### **MITICO CROCCANTINO**

Vanilla-flavoured gelato swirled and topped with salted caramel and sprinkled with chopped almonds and crunchy cookies.

product code 9795



#### **ARACHIDE SAGACE**

Vanilla-flavoured gelato made from roastedpeanut flour, with a peanut ripple and topping with crunchy salted-peanut biscuit bits.

product code **2120** 



#### **PISTACCHIO SINCERO**