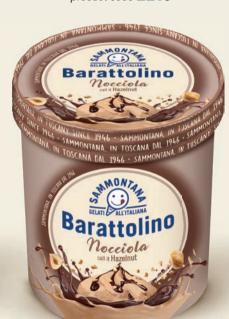

#### **NOCCIOLA**

Hazelnut-flavoured gelato with cocoa & hazelnut ripple topped with crunchy chopped hazelnuts.

product code 9657