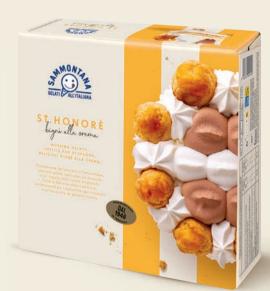

#### ST. HONORÈ

Cocoa-and-vanilla-flavoured gelato with sponge cake and filled éclairs.

product code **0490** 