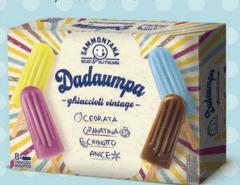

#### **DADAUMPA**

8 Ice Iollies in assorted flavours: granatina, chinotto, aniseed and citron.

product code **5808** 

6 Ice Iollies in assorted flavours: lemon, orange and mint.

product code **0521** 