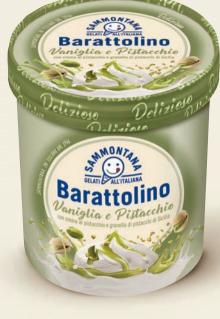

#### **VANIGLIA E PISTACCHIO**

Barattolino

Barattolino

Vanilla-flavoured gelato with pistachio-paste ripples and crunchy chopped pistachios.

product code 9658

#### **VANIGLIA E PISTACCHIO**

Vanilla-flavoured gelato with pistachio-paste ripples and crunchy chopped pistachios.

product code 0267