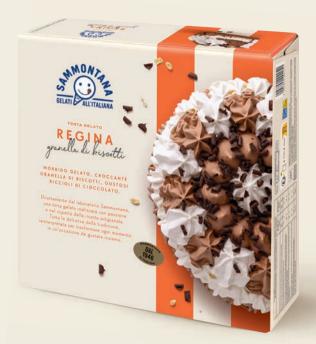

#### **REGINA**

Cocoa and zabaglione-flavoured gelato with crunchy cookie bits and a cocoa ripple topped with cocoa curls.

product code 0495