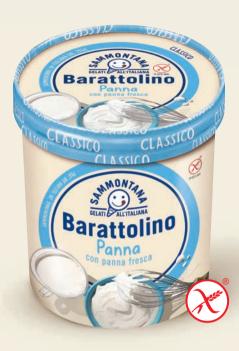

de **2173** 



#### **MITICO CROCCANTINO**

Vanilla-flavoured gelato swirled and topped with salted caramel and sprinkled with chopped almonds and crunchy cookies.

product code 9795



#### **ARACHIDE SAGACE**

Vanilla-flavoured gelato made from roastedpeanut flour, with a peanut ripple and topping with crunchy salted-peanut biscuit bits.

product code **2120** 



#### **PISTACCHIO SINCERO**

Vanilla-flavoured gelato swirled and topped with pistachio paste and sprinkled with chopped pistachios and crunchy cookies.

product code 9794



#### **MIRTILLO INASPETTATO**

Gelato with yoghurt, blueberry ripple and sorbet, yoghurt-flavoured coating with strawberry crumb, blueberries and crunchy biscuits.

# ITALIAN PRANCE )





#### **YOGURT E MANGO**

Gelato with yoghurt and mango sorbet.





#### **PANNA**

Gelato made with fresh dairy cream.

product code 0444



#### **CREMA**

Crema (custard) gelato with fresh dairy cream and egg yolk.

product code **0410** 



#### **FRAGOLA E LIMONE**

Strawberry-and-lemon gelato with chunks of strawberry.

product code **0408** 



#### **CROCCANTINO**

Crunchy almond bits nestling in vanilla-flavoured gelato.

product code 0443



#### CIOCCOLATO

Chocolate gelato with thin chocolate shavings

product code 0442



#### **VANIGLIA E CIOCCOLATO**

Vanilla-and-chocolate-flavoured gelato with crunchy almond bits and chocolate shavings.

product code **0404** 



#### **STRACCIATELLA**

Dairy-cream stracciatella gelato with crunchy chocolate slivers.

# ITALIAN PARISE

# GELATIC ALL'ITALIANA Barattolino Delizioso



#### **VANIGLIA E PIST