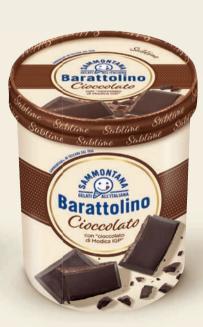

#### CIOCCOLATO

Chocolate gelato with "Cioccolato di Modica IGP".

product code **2111** 