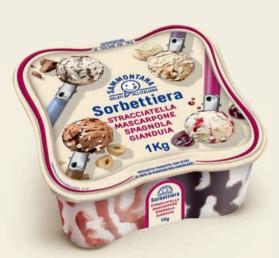

#### STRACCIATELLA - MASCARPONE - SPAGNOLA - GIANDUIA

Stracciatella, mascarpone and gianduia-flavoured gelato with a cocoa ripple, and vanilla-flavoured gelato with a sour-cherry ripple. Decorated with crunchy meringue bits.

product code 2186

#### STRACCIATELLA - MASCARPONE -SPAGNOLA - GIANDUIA

Stracciatella, mascarpone and gianduia-flavoured gelato with a cocoa ripple, and vanilla-flavoured gelato with a sour-cherry ripple. Decorated with crunchy meringue bits.