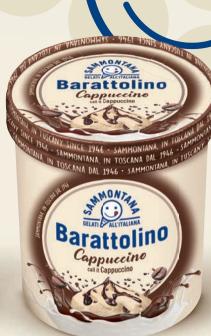

#### **CAPPUCCINO**

Coffee-flavoured gelato with a cocoa ripple, coffee and chocolate shavings.

product code 9666