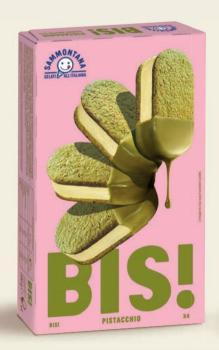

#### **CROCCANTINO**

Salted-caramel biscuit and vanilla-flavoured gelato with salted caramel as well as a salted-caramel ripple and coating.